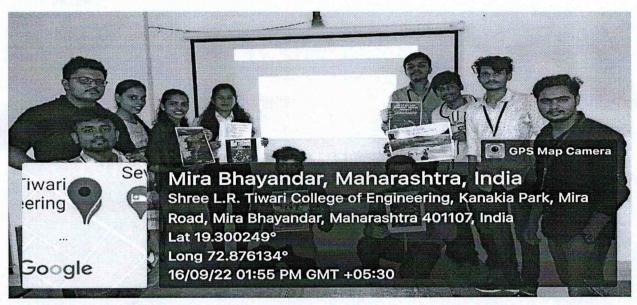

eers for this activity.

The Details of Program are as follows:

Venue: SLRTCE Seminar Hall

Time: 1.00 pm

Mrs. Menka Singh

**NSS Programme Officer** 

Mr. Dhiraj R Singh **Dean Student Affairs** 

1. Principal Office CC:

2. Vice-Principal Office

3. IQAC Coordinator

4.All HODs

PRINCIPAL

Name of Activity: Poster making and slogan writing competition on the occasion of

Swatch Sagar and Surakshit Sagar campaign

Date of Activity: 16th September 2022

No. of hours: 3

Activity Area: SLRTCE Seminar Hall

### **Description:**

At the event of Swachh Sagar, Surakshit Sagar, the NSS volunteers made posters to make people aware of the importance of coastal cleanliness and its importance in marine life. Also, they prepared slogans on Swachh Sagar, and Surakshit Sagar.

### **Photographs:**













Name of Activity: Poster making and slogan writing competition Place: SLRTCE Seminar Hall

Date: 16/09/2022

Time:1 pm

NSS PO: Menka Singh

| Sr<br>No | Class    | Name of NSS volunteers | A/P | Sr<br>No |
|----------|----------|------------------------|-----|----------|
| 1        | SE-CIVIL | HARSHAL ATUGADE        | P   |          |
| 2        | SE-CIVIL | ADITYA GUPTA           | P   |          |
| 3        | SE-CIVIL | SAIFULLAH HUSSAIN      | P   |          |
| 4        | SE-CIVIL | AYUSHI JATHAR          | P   |          |
| 5        | SE-CIVIL | SHREEJIT NAIR          | P   |          |
| 6        | SE-CIVIL | PREM NARWEKAR          | P   |          |
| 7        | SE-CIVIL | SHUBHAM NANNAWARE      | P   |          |
| 8        | SE-CIVIL | ROHIT SINGH            | P