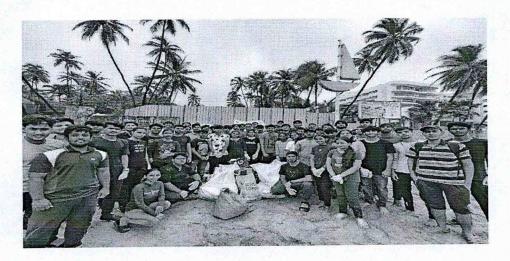

ncipal Office

2. Vice-Principal Office

3. IQAC Coordinator

4. All HODs

Name of Activity: Beach cleaning Drive.

Date of activity: 10th September, 2022

No. of Hours: 4 hours

Activity Area: Juhu Beach

#### **Description:**

Our NSS unit had organized a Beach cleaning Drive after the Ganeshotsav. NSS volunteers gathered at Juhu beach by 8:00am. Firstly, The Volunteers were divided into four groups, so that they could split and clean the particular area. A garbage bag and a pair of surgical gloves were given to the volunteers. Large number of plastic covers and wastage were collected. 57 NSS volunteers participated in the Beach Cleaning Drive on Saturday. The event was supervised by NSS PO Mrs. Menka Singh.

We believe" LEAVE NOTHING ON THE BEACH BUT FOOTPRINTS".

### **Photographs:**











Name of Activity: Beach cleaning Drive

Place: Juhu Beach

Date: 10/09/2022 Time: 9.00 am

NSS PO: Menka Singh

| Sr<br>No | Class    | Name of NSS volunteers | A/P | Sr<br>No | Class  | Name of NSS volunteers | A/1   |
|----------|----------|------------------------|-----|----------|--------|------------------------|-------|
| 1        | SE-CIVIL | HARSHAL ATUGADE        | P   | 41       | SE-ECS | SHIVAM PANDEY          | P     |
| 2        | SE-CIVIL | ADITYA GUPTA           | P   | 42       | SE-ECS | DEV RAVAL              | P     |
| 3        | SE-CIVIL | SAIFULLAH HUSSAIN      | P   | 43       | SE-ECS | ISHAN SHAIKH           | P     |
| 4        | SE-CIVIL | AYUSHI JATHAR          | P   | 44       | SE-ECS | ABHISHEK SHARMA        | P     |
| 5        | SE-CIVIL | SHREEJ