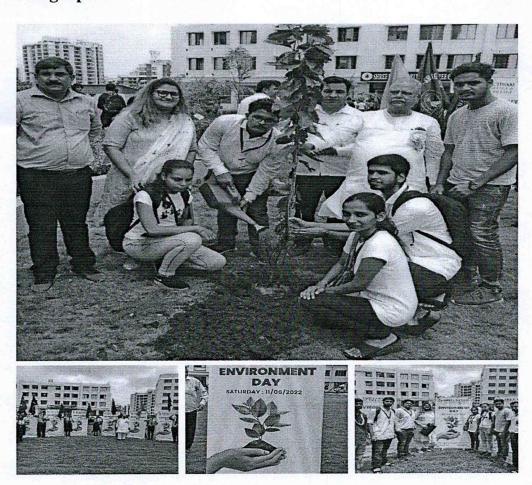

### **NOTICE**

All NSS volunteers from all branches are hereby informed that NSS unit of Shree L.R. Tiwari College of Engineering celebrated Environment Day on 11 june, 2022. Our NSS volunteers along with the staff of Shree L.R. Tiwari College of Engineering planted trees in the ground. Shree Lallan Tiwari, the founder chairman of Rahul Education participated in tree plantation.

### **Description:**

NSS unit of Shree L.R. Tiwari College of Engineering celebrated Environment Day on 11 june, 2022. Our NSS volunteers along with the staff of Shree L.R. Tiwari College of Engineering planted trees in the ground. Shree Lallan Tiwari, the founder chairman of Rahul Education participated in tree plantation. He also motivated the students to plant more and more trees by his informative and inspiring speech.