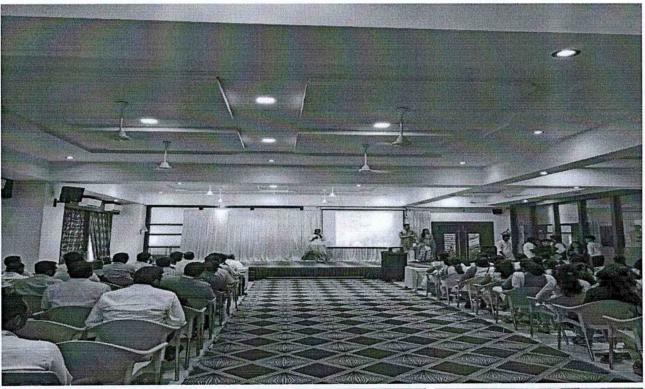

### **NOTICE**

All NSS volunteers from all branches are hereby informed that NSS unit of Shree L.R. Tiwari College of Engineering celebrated Environment Day on 11 june, 2022. Our NSS volunteers along with the staff of Shree L.R. Tiwari College of Engineering planted trees in the ground. Shree Lallan Tiwari, the founder chairman of Rahul Education participated in tree plantation.

### **Description:**

NSS unit of Shree L.R. Tiwari College of Engineering celebrated Environment Day on 11 june, 2022. Our NSS volunteers along with the staff of Shree L.R. Tiwari College of Engineering planted trees in the ground. Shree Lallan Tiwari, the founder chairman of Rahul Education participated in tree plantation. He also motivated the students to plant more and more trees by his informative and inspiring speech.