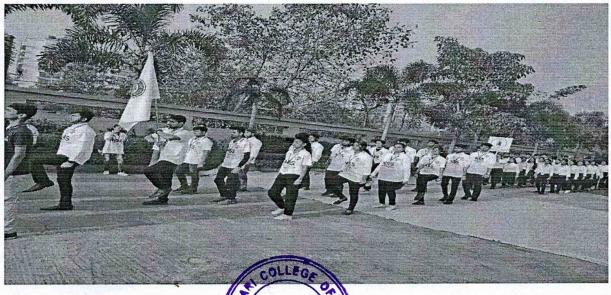

fice

3. IQAC Coordinator

4.All HODs

PRINCIPAL

Shree L. R. Tiwari College of Engineering Kanakiya Park, Mira Road (E).



Name of Activity: Republic Day Celebration

Date of Activity: 26th January 2023

No. of hours: 12

Activity Area: RIS Campus

#### Description:

The flag hosting was at 7:00 at RIS ground with a dress code of a white shirt and black pants and an NSS T-shirt. At 8:00 am flag hosting was done by our honorable chairman Lallan Tiwari sir and then the parade was set to march on the ground of RIS. There were total 4 scots in the parade ,2<sup>nd</sup> scot was of NSS VOLUNTEERS of Shree LR Tiwari engineering college. The parade started with dayne mud's command and ended with giving visarjan command. Then the day was celebrated by following the cultural program ahead.







V.

PRINCIPAL
Shree L. R. Tiwari College of Engi
Kanakiya Park, Mira Road (I





Name of Activity: Republic Day Celebration

Place: RIS Campus

Date: 26/01/2023 Time: 07.00 am

NSS PO: Menka Singh-

|          |