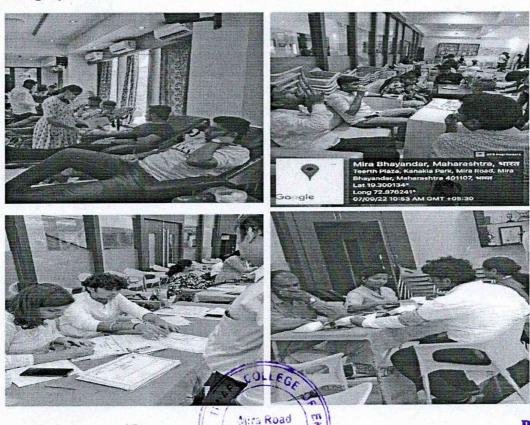

blood donation. Firstly, the weight of the donor was checked, then hemoglobin, then current illness. If the donor has no weakness or illness then he/she was permitted for blood donation. Approx. 350 ml of blood was collected from a particular donor. Blood was donated by college students, staff, People's from outside the college and also NSS volunteers. The camp was supervised by our NSS PO Prof. Menka Singh. After blood donation, the donors were provided with snacks to retain energy. Overall, 103 donors donated the blood with the collection of 36,050 ml of blood of different blood groups. Also our Volunteers have done PR in the campus and nearby areas by giving them visiting cards with a rose.

We believe "The Blood You Donate Gives Someone another Chance at Life."

### **Photographs:**







Name of Activity: Blood Donation Camp Place: SLRTCE College Ground Date: 07/09/2022

Time: 9 am

NSS PO: Menka Singh-

| Sr<br>No | Class    | Name of NSS volunteers | A/P | Sr<br>No | Class   | Name of NSS volunteers         | A/P |
|----------|----------|------------------------|-----|----------|---------|--------------------------------|-----|
| 1        | SE-CIVIL | HARSHAL ATUGADE        | P   | 41       | SE-ECS  | SHIVAM PANDEY                  | Α   |
| 2        | SE-CIVIL | ADITYA GUPTA           | A   | 42       | SE-ECS  | DEV RAVAL                      | P   |
| 3        | SE-CIVIL | SAIFULLAH HUSSAIN      | A   | 43       | SE-ECS  | ISHAN SHAIKH                   | A   |
| 4        | SE-CIVIL | AYUSHI JATHAR          | P   | 44       | SE-ECS  | ABHISHEK SHARMA