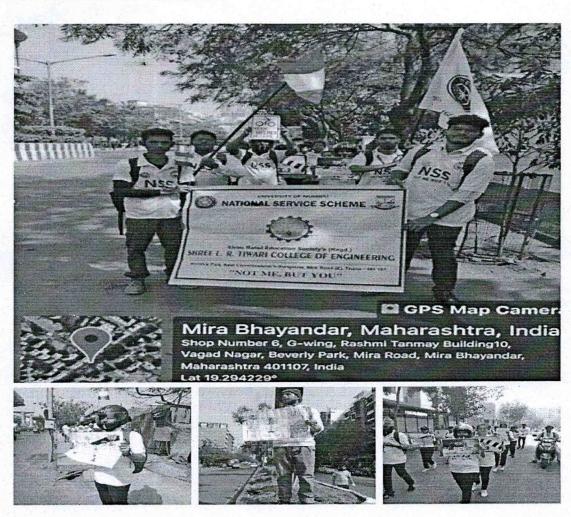

| Sr.<br>No | Name of the activity                                                                                      | Organising unit/<br>agency/ collaborating<br>agency | Name of the scheme  | Year of<br>the<br>activity |
|-----------|-----------------------------------------------------------------------------------------------------------|-----------------------------------------------------|---------------------|----------------------------|
| 1         | Environment day celebration                                                                               | NSS Unit SLRTCE                                     | Environment         | 2022-23                    |
| 2         | Tiranga Rally at kalina campus                                                                            | NSS Unit SLRTCE<br>/University of<br>Mumbai         | Social<br>Awareness | 2022-23                    |
| 3         | Independence Day celebration Azadi ka amrit Mahostav                                                      | NSS Unit SLRTCE                                     | Social<br>Awareness | 2022-23                    |
| 4         | Orientation Program for New<br>Enrollment                                                                 | NSS Unit SLRTCE                                     | Social<br>Awareness | 2022-23                    |
| 5         | Traffic management during Ganesh<br>Visarjan                                                              | NSS Unit SLRTCE                                     | Social<br>Awareness | 2022-23                    |
| 6         | Blood donation Camp                                                                                       | NSS Unit SLRTCE                                     | Health              | 2022-23                    |
| 7         | Juhu Beach cleaning Activity                                                                              | NSS Unit SLRTCE                                     | Swachh Bharat       | 2022-23                    |
| 8         | Seminar on Marine Pollution in association with United way NGO                                            | NSS Unit SLRTCE                                     | Swachh Bharat       | 2022-23                    |
| 9         | Poster making and slogan writing competition on the occasion of Swatch Sagar and Surakshit Sagar campaign | NSS Unit SLRTCE                                     | Social<br>Awareness | 2022-23                    |
| 10        | Sapling Plantation and Awareness                                                                          | NSS Unit SLRTCE                                     | Environment         | 2022-23                    |
| 11        | Advisory Meeting                                                                                          | NSS Unit SLRTCE                                     |                     | 2022-23                    |
| 12        | Swatch and Surakshit Sagar (Coastal Cleanup) -Mahim Dargah Beach cleanup                                  | NSS Unit SLRTCE                                     | Swachh Bharat       | 2022-23                    |
| 13        | Flash mob on gender equality                                                                              | NSS Unit SLRTCE                                     | Gender equality     | 2022-23                    |
| 14        | Road Safety Week Traffic Programme organized by Police Department at NCPA, Churchgate                     | NSS Unit SLRTCE                                     | Social<br>Awareness | 2022-23                    |
| 15        | Maintaining Discipline in Patang Utsav                                                                    | NSS Unit SLRTCE                                     | Social<br>Awareness | 2022-23                    |
| 16        | Paper Bag Making and Distribution in adopted area                                                         | NSS Unit SLRTCE                                     | Environment         | 2022-23                    |
| 17        | Republic day Parade at campus                                                                             | NSS Unit SLRTCE                                     | Social<br>Awareness | 2022-23                    |
| 18        | Road Safety Awareness through Helmet Rally and posters                                                    | NSS Unit SLRTCE                                     | Social<br>Awareness | 2022-23                    |