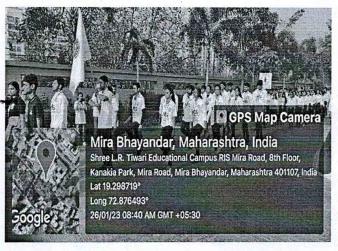

Office

3. IQAC Coordinator

4.All HODs

PRINCIPAL

Shree L. R. Tiwari College of Engineering Kanakiya Park, Mira Road (E).



Name of Activity: Republic Day Celebration

Date of Activity: 26th January 2023

No. of hours: 12

Activity Area: RIS Campus

#### Description:

The flag hosting was at 7:00 at RIS ground with a dress code of a white shirt and black pants and an NSS T-shirt. At 8:00 am flag hosting was done by our honorable chairman Lallan Tiwari sir and then the parade was set to march on the ground of RIS. There were total 4 scots in the parade ,2<sup>nd</sup> scot was of NSS VOLUNTEERS of Shree LR Tiwari engineering college. The parade started with dayne mud's command and ended with giving visarjan command. Then the day was celebrated by following the cultural program ahead.







V.

PRINCIPAL
Shree L. R. Tiwari College of Engi
Kanakiya Park, Mira Road (I





Name of Activity: Republic Day Celebration

Place: RIS Campus

Date: 26/01/2023 Time: 07.00 am

NSS PO: Menka Singh-

|          |