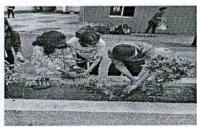

### **NOTICE**

All NSS volunteers from all branches are hereby informed that NSS unit of Shree L.R. Tiwari College of Engineering celebrated Environment Day on 11 june, 2022. Our NSS volunteers along with the staff of Shree L.R. Tiwari College of Engineering planted trees in the ground. Shree Lallan Tiwari, the founder chairman of Rahul Education participated in tree plantation.

### **Description:**

NSS unit of Shree L.R. Tiwari College of Engineering celebrated Environment Day on 11 june, 2022. Our NSS volunteers along with the staff of Shree L.R. Tiwari College of Engineering planted trees in the ground. Shree Lallan Tiwari, the founder chairman of Rahul Education participated in tree plantation. He also motivated the students to plant more and more trees by his informative and inspiring speech.