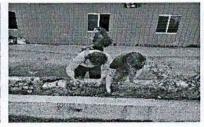

### **NOTICE**

All NSS volunteers from all branches are hereby informed that NSS unit of Shree L.R. Tiwari College of Engineering celebrated Environment Day on 11 june, 2022. Our NSS volunteers along with the staff of Shree L.R. Tiwari College of Engineering planted trees in the ground. Shree Lallan Tiwari, the founder chairman of Rahul Education participated in tree plantation.

### **Description:**

NSS unit of Shree L.R. Tiwari College of Engineering celebrated Environment Day on 11 june, 2022. Our NSS volunteers along with the staff of Shree L.R. Tiwari College of Engineering planted trees in the ground. Shree Lallan Tiwari, the founder chairman of Rahul Education participated in tree plantation. He also motivated the students to plant more and more trees by his informative and inspiring speech.