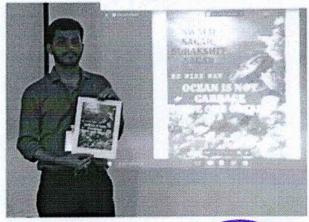

rs for this activity.

The Details of Program are as follows:

Venue: SLRTCE Seminar Hall

Time: 1.00 pm

Mrs. Menka Singh

**NSS Programme Officer** 

Mr. Dhiraj R Singh **Dean Student Affairs** 

1. Principal Office CC:

2. Vice-Principal Office

3. IQAC Coordinator

4.All HODs

PRINCIPAL

Name of Activity: Poster making and slogan writing competition on the occasion of

Swatch Sagar and Surakshit Sagar campaign

Date of Activity: 16th September 2022

No. of hours: 3

Activity Area: SLRTCE Seminar Hall

### **Description:**

At the event of Swachh Sagar, Surakshit Sagar, the NSS volunteers made posters to make people aware of the importance of coastal cleanliness and its importance in marine life. Also, they prepared slogans on Swachh Sagar, and Surakshit Sagar.

### **Photographs:**













Name of Activity: Poster making and slogan writing competition Place: SLRTCE Seminar Hall

Date: 16/09/2022

Time:1 pm

NSS PO: Menka Singh

| Sr<br>No | Class    | Name of NSS volunteers | A/P | Sr<br>No |
|----------|----------|------------------------|-----|----------|
| 1        | SE-CIVIL | HARSHAL ATUGADE        | P   |          |
| 2        | SE-CIVIL | ADITYA GUPTA           | P   |          |
| 3        | SE-CIVIL | SAIFULLAH HUSSAIN      | P   |          |
| 4        | SE-CIVIL | AYUSHI JATHAR          | P   |          |
| 5        | SE-CIVIL | SHREEJIT NAIR          | P   |          |
| 6        | SE-CIVIL | PREM NARWEKAR          | P   |          |
| 7        | SE-CIVIL | SHUBHAM NANNAWARE      | P   |          |
| 8        | SE-CIVIL | ROHIT SINGH            | P   |