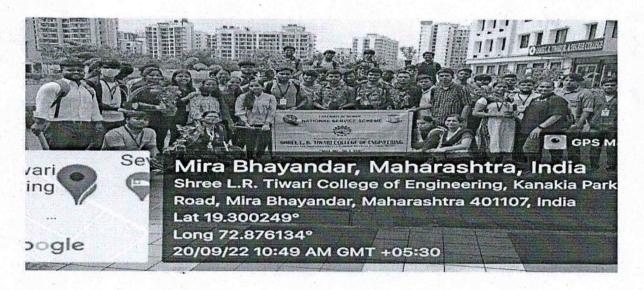

### **NOTICE**

All NSS volunteers from all branches are hereby informed that NSS unit of Shree L.R. Tiwari College of Engineering celebrated Environment Day on 11 june, 2022. Our NSS volunteers along with the staff of Shree L.R. Tiwari College of Engineering planted trees in the ground. Shree Lallan Tiwari, the founder chairman of Rahul Education participated in tree plantation.

### **Description:**

NSS unit of Shree L.R. Tiwari College of Engineering celebrated Environment Day on 11 june, 2022. Our NSS volunteers along with the staff of Shree L.R. Tiwari College of Engineering planted trees in the ground. Shree Lallan Tiwari, the founder chairman of Rahul Education participated in tree plantation. He also motivated the students to plant more and more trees by his informative and inspiring speech.