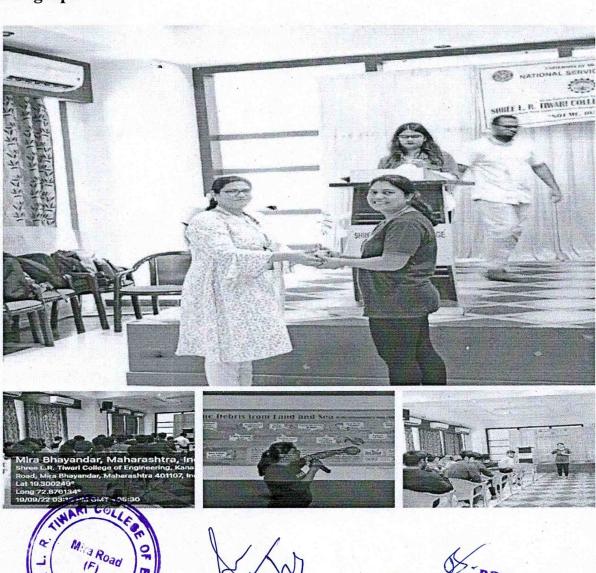

| Sr.<br>No | Name of the activity                                                                                      | Organising unit/<br>agency/ collaborating<br>agency | Name of the scheme  | Year of<br>the<br>activity |
|-----------|-----------------------------------------------------------------------------------------------------------|-----------------------------------------------------|---------------------|----------------------------|
| 1         | Environment day celebration                                                                               | NSS Unit SLRTCE                                     | Environment         | 2022-23                    |
| 2         | Tiranga Rally at kalina campus                                                                            | NSS Unit SLRTCE<br>/University of<br>Mumbai         | Social<br>Awareness | 2022-23                    |
| 3         | Independence Day celebration Azadi ka amrit Mahostav                                                      | NSS Unit SLRTCE                                     | Social<br>Awareness | 2022-23                    |
| 4         | Orientation Program for New<br>Enrollment                                                                 | NSS Unit SLRTCE                                     | Social<br>Awareness | 2022-23                    |
| 5         | Traffic management during Ganesh<br>Visarjan                                                              | NSS Unit SLRTCE                                     | Social<br>Awareness | 2022-23                    |
| 6         | Blood donation Camp                                                                                       | NSS Unit SLRTCE                                     | Health              | 2022-23                    |
| 7         | Juhu Beach cleaning Activity                                                                              | NSS Unit SLRTCE                                     | Swachh Bharat       | 2022-23                    |
| 8         | Seminar on Marine Pollution in association with United way NGO                                            | NSS Unit SLRTCE                                     | Swachh Bharat       | 2022-23                    |
| 9         | Poster making and slogan writing competition on the occasion of Swatch Sagar and Surakshit Sagar campaign | NSS Unit SLRTCE                                     | Social<br>Awareness | 2022-23                    |
| 10        | Sapling Plantation and Awareness                                                                          | NSS Unit SLRTCE                                     | Environment         | 2022-23                    |
| 11        | Advisory Meeting                                                                                          | NSS Unit SLRTCE                                     |                     | 2022-23                    |
| 12        | Swatch and Surakshit Sagar (Coastal Cleanup) -Mahim Dargah Beach cleanup                                  | NSS Unit SLRTCE                                     | Swachh Bharat       | 2022-23                    |
| 13        | Flash mob on gender equality                                                                              | NSS Unit SLRTCE                                     | Gender equality     | 2022-23                    |
| 14        | Road Safety Week Traffic Programme organized by Police Department at NCPA, Churchgate                     | NSS Unit SLRTCE                                     | Social<br>Awareness | 2022-23                    |
| 15        | Maintaining Discipline in Patang Utsav                                                                    | NSS Unit SLRTCE                                     | Social<br>Awareness | 2022-23                    |
| 16        | Paper Bag Making and Distribution in adopted area                                                         | NSS Unit SLRTCE                                     | Environment         | 2022-23                    |
| 17        | Republic day Parade at campus                                                                             | NSS Unit SLRTCE                                     | Social<br>Awareness | 2022-23                    |
| 18        | Road Safety Awareness through Helmet Rally and posters                                                    | NSS Unit SLRTCE                                     | Social<br>Awareness | 2022-23                    |