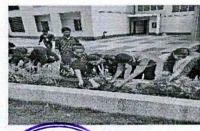

### **NOTICE**

All NSS volunteers from all branches are hereby informed that NSS unit of Shree L.R. Tiwari College of Engineering celebrated Environment Day on 11 june, 2022. Our NSS volunteers along with the staff of Shree L.R. Tiwari College of Engineering planted trees in the ground. Shree Lallan Tiwari, the founder chairman of Rahul Education participated in tree plantation.

### **Description:**

NSS unit of Shree L.R. Tiwari College of Engineering celebrated Environment Day on 11 june, 2022. Our NSS volunteers along with the staff of Shree L.R. Tiwari College of Engineering planted trees in the ground. Shree Lallan Tiwari, the founder chairman of Rahul Education participated in tree plantation. He also motivated the students to plant more and more trees by his informative and inspiring speech.