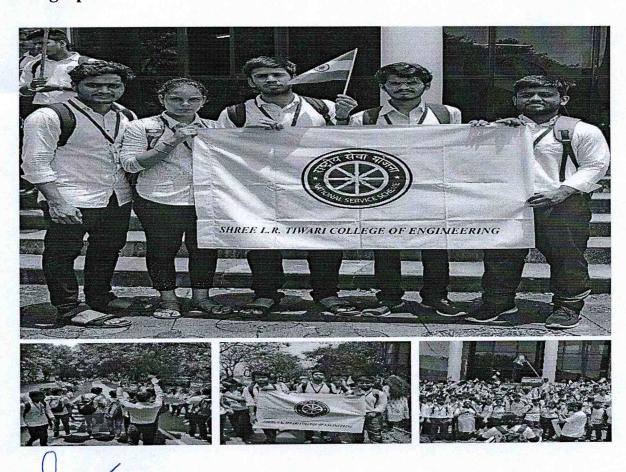

| Sr.<br>No | Name of the activity                                                                                      | Organising unit/<br>agency/ collaborating<br>agency | Name of the scheme  | Year of<br>the<br>activity |
|-----------|-----------------------------------------------------------------------------------------------------------|-----------------------------------------------------|---------------------|----------------------------|
| 1         | Environment day celebration                                                                               | NSS Unit SLRTCE                                     | Environment         | 2022-23                    |
| 2         | Tiranga Rally at kalina campus                                                                            | NSS Unit SLRTCE<br>/University of<br>Mumbai         | Social<br>Awareness | 2022-23                    |
| 3         | Independence Day celebration Azadi ka amrit Mahostav                                                      | NSS Unit SLRTCE                                     | Social<br>Awareness | 2022-23                    |
| 4         | Orientation Program for New<br>Enrollment                                                                 | NSS Unit SLRTCE                                     | Social<br>Awareness | 2022-23                    |
| 5         | Traffic management during Ganesh<br>Visarjan                                                              | NSS Unit SLRTCE                                     | Social<br>Awareness | 2022-23                    |
| 6         | Blood donation Camp                                                                                       | NSS Unit SLRTCE                                     | Health              | 2022-23                    |
| 7         | Juhu Beach cleaning Activity                                                                              | NSS Unit SLRTCE                                     | Swachh Bharat       | 2022-23                    |
| 8         | Seminar on Marine Pollution in association with United way NGO                                            | NSS Unit SLRTCE                                     | Swachh Bharat       | 2022-23                    |
| 9         | Poster making and slogan writing competition on the occasion of Swatch Sagar and Surakshit Sagar campaign | NSS Unit SLRTCE                                     | Social<br>Awareness | 2022-23                    |
| 10        | Sapling Plantation and Awareness                                                                          | NSS Unit SLRTCE                                     | Environment         | 2022-23                    |
| 11        | Advisory Meeting                                                                                          | NSS Unit SLRTCE                                     |                     | 2022-23                    |
| 12        | Swatch and Surakshit Sagar (Coastal Cleanup) -Mahim Dargah Beach cleanup                                  | NSS Unit SLRTCE                                     | Swachh Bharat       | 2022-23                    |
| 13        | Flash mob on gender equality                                                                              | NSS Unit SLRTCE                                     | Gender equality     | 2022-23                    |
| 14        | Road Safety Week Traffic Programme organized by Police Department at NCPA, Churchgate                     | NSS Unit SLRTCE                                     | Social<br>Awareness | 2022-23                    |
| 15        | Maintaining Discipline in Patang Utsav                                                                    | NSS Unit SLRTCE                                     | Social<br>Awareness | 2022-23                    |
| 16        | Paper Bag Making and Distribution in adopted area                                                         | NSS Unit SLRTCE                                     | Environment         | 2022-23                    |
| 17        | Republic day Parade at campus                                                                             | NSS Unit SLRTCE                                     | Social<br>Awareness | 2022-23                    |
| 18        | Road Safety Awareness through Helmet Rally and posters                                                    | NSS Unit SLRTCE                                     | Social<br>Awareness | 2022-23                    |